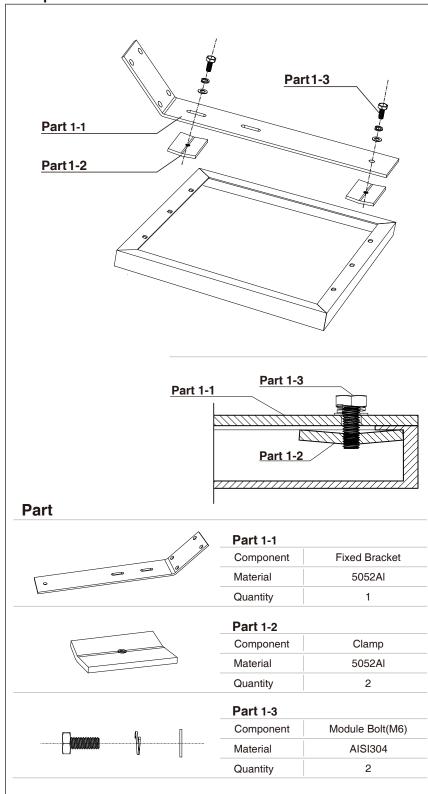

## **Components And Parts**

#### Step1

Attach the PV module to the mounting bracket using the clamps, bolts, washers and lock washers provided. We suggest you lubricate all nuts and bolts to facilitate easy removal at a later date.

figure 1