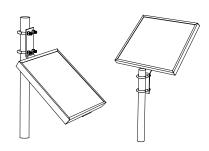

## Step2.

For pole mounting, use U bolts or steel clamps to fix the PV module and mount assembly to the pole. See figure 1. The U-Bolts and/or steel clamps are not included in the kit.