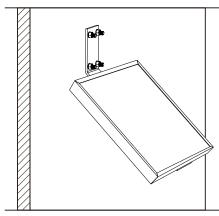

### Note:

For vertical wall mounting, drill holes on the mounting place to be installed according to size of the fixed bracket. Embed four molly bolts into the mounting surface. **See figure 2.** 

Use washers and, lock washers and nuts to secure the PV module and mount assembly to the wall surface.

figure 2